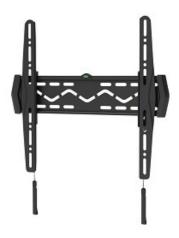

### **NEWSTAR LED WALL MOUNT**

The LED-W140 is a fixed wall mount for LED screens up to 47" (118 cm).

The NewStar LED TV wall mount, model LED-W140, allows you to mount a LED TV to any wall. Cause of the flexible hole pattern of this system is this wall mount useable for almost every LED TV up to 47 inches.

This wall mount is easily to install by using the VESA hole pattern at the rear side of your TV. This wall mount can be used when the maximum distance between the holes (left to right) is 40 cm. The upper and lower holes allow a maximum distance of 40 cm.

This LED TV wall mount is made of aluminium and is mountable to any wall.