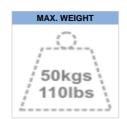

#### **SPECIFICATIONS**

Color Black Warranty 5 year Max. weight 50 **VESA** minimum 100x100 mm

**VESA** maximum 400x400 mm Screen size 23 - 47" 1,5 - 3 cm Distance to wall

Screens

EAN code 8717371442965

NewStar Products Europe B.V.