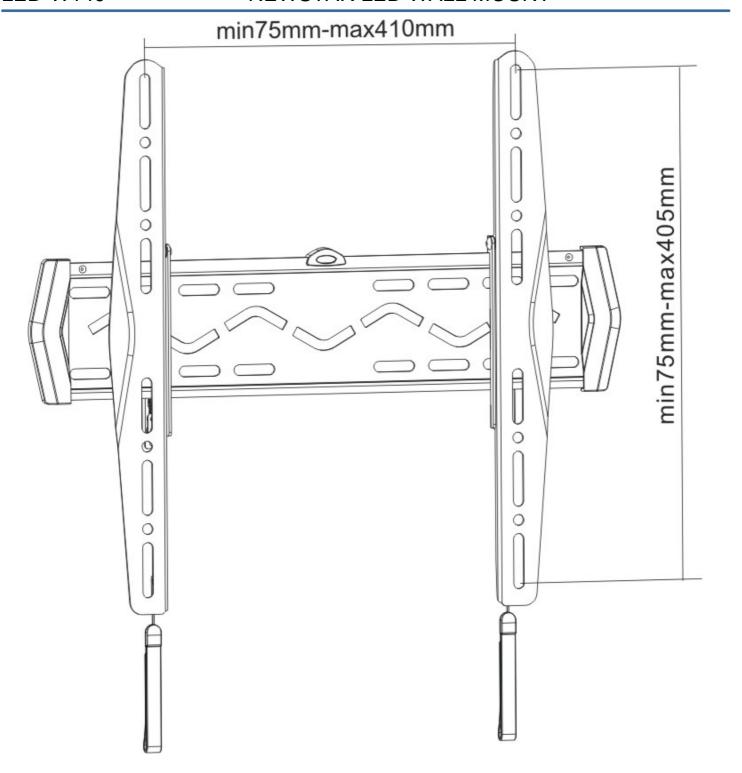

This wall mount is easily to install by using the VESA hole pattern at the rear side of your TV. This wall mount can be used when the maximum distance between the holes (left to right) is 40 cm. The upper and lower holes allow a maximum distance of 40 cm.

#### **SPECIFICATIONS**

Color Black Warranty 5 year Max. weight 50 **VESA** minimum 100x100 mm

**VESA** maximum 400x400 mm Screen size 23 - 47" 1,5 - 3 cm Distance to wall

Screens

EAN code 8717371442965

NewStar Products Europe B.V.